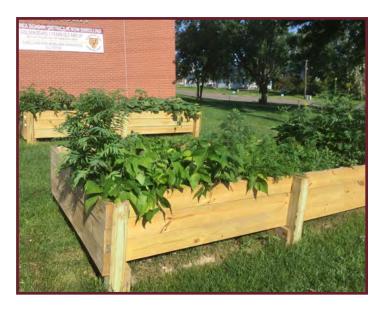

The Almena School gardens have been a success. During the summer school session in June, Mrs. Wagner and the children weeded and watered the gardens regularly. School and village families have been able to eat some produce during July and August, and we are hoping to offer some vegetables at snack time in September.