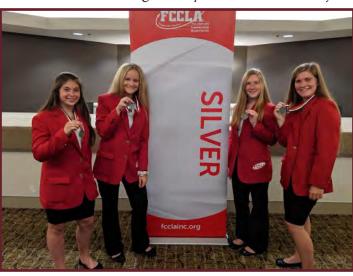

### **SILVER**

Isabel Massie - Recycle and Redesign, Junior Category - Isabel took old product and created a beautiful, wood-tin, barn board quilt and called it Burn or Turn

Andrea Bates - Illustrated Talk, Senior Category - Andrea educated middle school students on how social media impacts their health and wellness through her project, Social Media Madness.

Delaney Willers and Kesha Palmquist - Environmental Ambassador, Junior Category- Delaney and Kesha advocated for less water usage by educating students and donating money to The Water Project.

Front L to R - Emma Thompson, Ashlynn Harmon, Reda Stokes, Kesha Palmquist Back L to R - Isabel Massie, Delaney Willers, Adviser Carrie Amundson, Andrea Bates, Teagan Mickelson