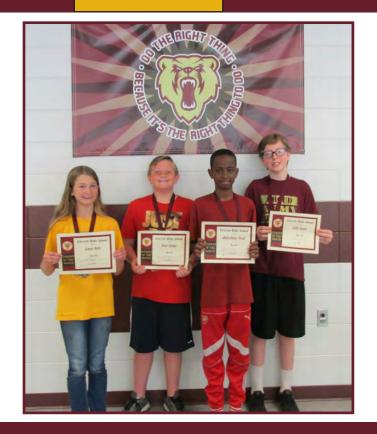

# **HUNTER SAFETY**

Riverview Middle School offered a DNR safety course during the June summer school session. The Hunter Safety course taught the students the knowledge and skills to be responsible and safe hunters. Hunter responsibility and safety were stressed throughout the class which consisted of special speakers, demonstrations, practical handling of firearms, and individual assignments. The following students attended and passed the DNR-sponsored Hunter Safety Course:

Front row: Jayden Beck, Jacob Becker, David Pond, Cody Donica, Evan Berg, Daniel Edwards, Camden Valentine, Bronson Halverson, Mia James. Middle row: Peter Berg, Sam Nelson, Shawn Holten, Abbygale Elliott, Bailey Shatley, Natelee Dalberg, Kailynn Duncan, Hailee Halverson, Madison Donica and DNR Conservation Warden Josh Loining. Back row: Tyler Nelson, Glendon Thompson, Isabell Donica, Elizabeth Sadowski, Jada Hostman, Maggie Cole, Hailie Robbins, Jacie Amundson, Lillian Harmon, and Jenna Herrman. Molly Boe, Jon Lantz, Josh Meissner and Janelle Nelson were the Riverview Middle School DNR- certified instructors that taught the course.